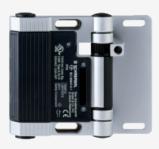

## TESFA/S/CC/U

- 2 cable entries M 16 x 1.5
- with fixed switching angle
- Metal enclosure
- Good resistance to oil and petroleum spirit
- For left or right hinged doors
- 141 mm x 115 mm x 21,5 mm
- Simple mounting, suitable for all conventional profile systems (30 ... 60 mm)