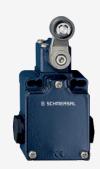

## T4VH 355-11ZUE

- 3 cable entries lateral M 20 x 1.5
- Metal enclosure
- Wide range of alternative actuators
- Good resistance to oil and petroleum spirit
- 66,7 mm x 76 mm x 38 mm
- Actuator heads can be repositioned by 4 x 90°
- Mounting details to EN 50041
- Switching points to EN 50041