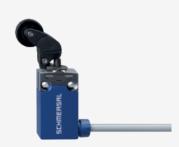

## PS116-Z11-LR200-K250

- Pre-wired cable right, 2 m
- Snap action 1 Normally open contact (NO) / 1 Opener (NC)
- Quick connection technology as connection terminals rotated by 45°
- cable entry 1 x M20 x 1,5
- Thermoplastic enclosure
- Symmetric enclosure
- Protection class IP66, IP67
- Actuator heads can be repositioned by 8 x 45°