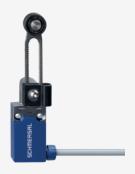

## PS116-T12-LR200-N200

- Pre-wired cable right, 2 m
- Slow action 1 Normally open contact (NO) / 2 Opener (NC)
- Quick connection technology as connection terminals rotated by 45°
- cable entry 1 x M20 x 1,5
- Thermoplastic enclosure
- With plastic roller
- length adjustable in 2 mm steps
- Lever angle adjustable in 15° steps
- Actuator heads can be repositioned by 8 x 45°