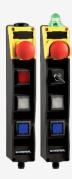

## BDF200-FB-NH-LT-LT-LT-2875

- integrated FB interface for connection to the Safety-Field-Box SFB
- Pos 1: E-STOP
- Pos 2: illuminated pushbutton 2875 with changeable colors
- Pos 3: illuminated pushbutton 2875 with changeable colors
- Pos 4: illuminated pushbutton 2875 with changeable colors
- slender shock-proof thermoplastic enclosure
- to be installed at an ergonomic favourable position
- to be fitted to commercial-off-the-shelf aluminium profiles
- E-STOP with electronic OSSDs