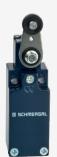

## ZV12H 235-11Z-M20

- Snap action with constant contact pressure up to switching point
- 1 Cable entry M 20 x 1.5
- Metal enclosure
- Wide range of alternative actuators
- Good resistance to oil and petroleum spirit
- 30 mm x 63,5 mm x 30 mm
- Actuator heads can be repositioned by 4 x 90°
- Mounting details to EN 50047
- Lever angle adjustable in 10° steps