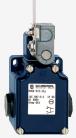

## TV6H 015-11Y

- 3 Cable entry M 20 x 1.5
- Metal enclosure
- 2 Contacts
- 67 mm x 75 mm x 43 mm (basic component)
- Actuator head can be repositioned in steps 4 x 90°
- Continuous adjustment of lever position 360°
- Lever can be transposed by 180°
- Spring-steel leaf spring