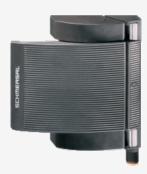

## BNS-B20-12Z-ST-L

- Connector M12 x 1, 8-pole
- Thermoplastic enclosure
- Non-contact safety switch
- Does not protrude into the door opening
- 119,5 mm x 140 mm x 43,3 mm
- Substitutes door-handle and safety switch, no further door fittings required
- Modern and symmetric design
- Tamper-proof because of integral coded safety sensor
- Ergonomic operation
- Suitable for hinged and sliding guards
- No protruding actuator
- Simple mounting with 4 Screws