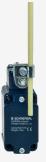

## Z4V10H 335-11Z-M20

- Snap action with constant contact pressure up to switching point
- 1 Cable entry M 20 x 1.5
- Metal enclosure
- Wide range of alternative actuators
- Good resistance to oil and petroleum spirit
- 40,5 mm x 76 mm x 38 mm
- Actuator heads can be repositioned by 4 x 90°
- Design to EN 50041
- only for positioning tasks