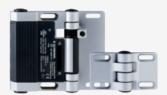

## TESFA/CC/0

- 2 cable entries M 16 x 1.5
- with fixed switching angle
- Metal enclosure
- Good resistance to oil and petroleum spirit
- For left or right hinged doors
- 141 mm x 115 mm x 21,5 mm
- Simple mounting, suitable for all conventional profile systems (30 ... 60 mm)