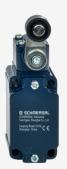

## Z4VH 335-02Z-M20

- Snap action with constant contact pressure up to switching point
- 1 Cable entry M 20 x 1.5
- Metal enclosure
- Wide range of alternative actuators
- Good resistance to oil and petroleum spirit
- 40,5 mm x 76 mm x 38 mm
- Actuator heads can be repositioned by 4 x 90°
- Design to EN 50041