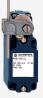

## MV9H 330-11Y-M20

- Metal enclosure
- Long life
- 40 mm x 76 mm x 40 mm (basic component)
- Suitable for low actuating speeds
- 1 Cable entry M 20 x 1.5
- free of silicon
- proved in power station applications
- Actuator head can be repositioned in steps 4 x 90°
- Continuous adjustment of lever position 360°
- Lever can be transposed by 180°
- Steel rod