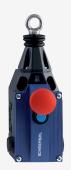

## ZQ 900-11N

- 3 cable entries M 20 x 1.5
- Metal enclosure
- one-side operation / wire up to 75 m long
- Release push button
- Position indicator
- Robust design
- Large wiring compartment
- Twisting of towing eye not possible
- External watertight collar
- wire pull and breakage detection