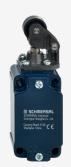

## Z1K 335-11Z-M20

- Snap action with constant contact pressure up to switching point
- 1 Cable entry M 20 x 1.5
- Metal enclosure
- Wide range of alternative actuators
- · Good resistance to oil and petroleum spirit
- 40,5 mm x 76 mm x 38 mm
- Actuator heads can be repositioned by 4 x 90°
- Design to EN 50041