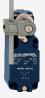

## MV10H 330-11Y-M20

- Metal enclosure
- Long life
- 40 mm x 76 mm x 40 mm (basic component)
- Suitable for low actuating speeds
- 1 Cable entry M 20 x 1.5
- free of silicon
- proved in power station applications
- Actuator head can be repositioned in steps 4 x 90°
- Continuous adjustment of lever position 360°
- Lever can be transposed by 180°
- Epoxy resin rod