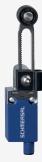

## PS116-Z11-ST-N200

- connector plug M12, bottom
- Snap action 1 Normally open contact (NO) / 1 Opener (NC)
- Thermoplastic enclosure
- With plastic roller
- length adjustable in 2 mm steps
- Lever angle adjustable in 15° steps
- Actuator heads can be repositioned by 8 x 45°