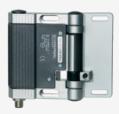

## HINGED SAFETY SWITCHES TVS410ST4-11/11AN

- connector plug M 16 x 1.5, 10-pole, bottom
- with fixed switching angle
- Metal enclosure
- Good resistance to oil and petroleum spirit
- For left or right hinged doors
- 141 mm x 115 mm x 21,5 mm
- Simple mounting, suitable for all conventional profile systems (30 ... 60 mm)