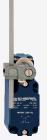

## MV10H 330-11Y-M20

- Metal enclosure
- Long life
- 40 mm x 76 mm x 40 mm ( basic component)
- Suitable for low actuating speeds
- 1 Cable entry M 20 x 1.5
- free of silicon
- proved in power station applications
- Actuator head can be repositioned in steps 4 x 90°
- Continuous adjustment of lever position 360°
- Lever can be transposed by 180°
- Epoxy resin rod