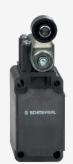

## T4VH 336-02YR

- Design to EN 50041
- Lever angle adjustable in 10° steps
- Thermoplastic enclosure
- Double-insulated
- Good resistance to oil and petroleum spirit
- Wide range of alternative actuators
- Actuator heads can be repositioned by 4 x 90°
- 1 Cable entry M 20 x 1.5