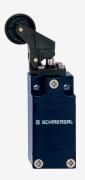

## **T4K 235-20Z**

- 1 Cable entry M 20 x 1.5
- Metal enclosure
- Wide range of alternative actuators
- Good resistance to oil and petroleum spirit
- 30 mm x 63,5 mm x 30 mm
- Actuator heads can be repositioned by 4 x 90°
- Mounting details to EN 50047
- Actuation from bottom parallel to the switch, therefore only suitable for small housings.