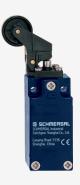

## T4K 235-02Z-M20

- 1 Cable entry M 20 x 1.5
- Metal enclosure
- Wide range of alternative actuators
- Good resistance to oil and petroleum spirit
- 30 mm x 63,5 mm x 30 mm
- Actuator heads can be repositioned by 4 x 90°
- Mounting details to EN 50047
- Actuation from bottom parallel to the switch, therefore only suitable for small housings.