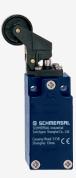

## Z4K 235-11Z-M20

- Snap action with constant contact pressure up to switching point
- 1 Cable entry M 20 x 1.5
- Metal enclosure
- Wide range of alternative actuators
- Good resistance to oil and petroleum spirit
- 30 mm x 63,5 mm x 30 mm
- Actuator heads can be repositioned by 4 x 90°
- Mounting details to EN 50047
- Actuation from bottom parallel to the switch, therefore only suitable for small housings.