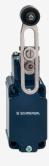

## **T4V7H 335-11ZUE**

- 1 Cable entry M 20 x 1.5
- Metal enclosure
- Wide range of alternative actuators
- Good resistance to oil and petroleum spirit
- 40,5 mm x 76 mm x 38 mm
- Actuator heads can be repositioned by 4 x 90°
- only for positioning tasks
- Design to EN 50041