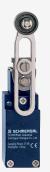

## TV7H 235-20Z-2138

- 1 Cable entry M 20 x 1.5
- Metal enclosure
- Wide range of alternative actuators
- Good resistance to oil and petroleum spirit
- 30 mm x 63,5 mm x 30 mm
- Actuator heads can be repositioned by 4 x 90°
- Mounting details to EN 50047
- Lever angle adjustable in 10° steps