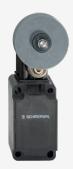

## Roller lever - rubber roller Ø 50mm

- 1 Cable entry M 20 x 1.5
- Also available with large rubber roller
- Lever angle adjustable in 10° steps
- Design to EN 50041
- Thermoplastic enclosure
- suitable for elevators
- Double-insulated
- Good resistance to oil and petroleum spirit
- Wide range of alternative actuators
- Actuator heads can be repositioned by 4 x 90°