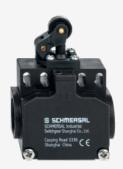

## **T1R 256-11ZUE**

- 2 cable entries M 20 x 1.5
- Mounting details to EN 50047
- Thermoplastic enclosure
- Double-insulated
- 58 mm x 50,5 mm x 31 mm
- Good resistance to oil and petroleum spirit
- Wide range of alternative actuators
- Actuator heads can be repositioned by 4 x 90°