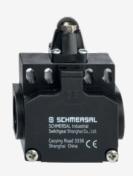

## ZR 256-11Z-M20

- 2 cable entries M 20 x 1.5
- Snap action with constant contact pressure up to switching point
- Mounting details to EN 50047
- Thermoplastic enclosure
- Double-insulated
- 58 mm x 50,5 mm x 31 mm
- Good resistance to oil and petroleum spirit
- Wide range of alternative actuators
- Actuator heads can be repositioned by 4 x 90°