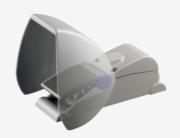

## **DATASHEET**

## **TFH 232-20HD**

- 2 Contacts
- 3-phase actuation with pressure point
- Protective shield with wide opening
- Also available as safety foot switch
- Low operating height of pedal
- Cable entry M 20 x 1.5
- High level of stability
- Metal enclosure
- single-pedal types