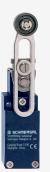

## TV7H 235-20Z

- 1 Cable entry M 20 x 1.5
- Metal enclosure
- Wide range of alternative actuators
- Good resistance to oil and petroleum spirit
- 30 mm x 63,5 mm x 30 mm
- Actuator heads can be repositioned by 4  $\times$  90°
- Mounting details to EN 50047
- only for positioning tasks
- Lever angle adjustable in 10° steps