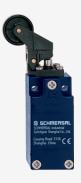

## T4K 235-20Z

- 1 Cable entry M 20 x 1.5
- Metal enclosure
- Wide range of alternative actuators
- Good resistance to oil and petroleum spirit
- 30 mm x 63,5 mm x 30 mm
- Actuator heads can be repositioned by 4 x 90°
- Mounting details to EN 50047
- Actuation from bottom parallel to the switch, therefore only suitable for small housings.