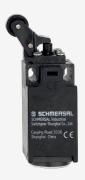

## T3K 236-20ZH

- slim design
- 1 Cable entry M 20 x 1.5
- Thermoplastic enclosure
- Good resistance to oil and petroleum spirit
- Wide range of alternative actuators
- 30 mm x 58,5 mm x 30 mm
- Actuation from bottom parallel to the switch, therefore only suitable for small housings.
- Double-insulated
- Mounting details to EN 50047
- Actuator heads can be repositioned by 4 x 90°