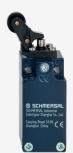

## T3K 235-20Z

- 1 Cable entry M 20 x 1.5
- Metal enclosure
- Wide range of alternative actuators
- Good resistance to oil and petroleum spirit
- 30 mm x 63,5 mm x 30 mm
- Actuator heads can be repositioned by 4 x 90°
- Mounting details to EN 50047
- Actuation from bottom parallel to the switch, therefore only suitable for small housings.