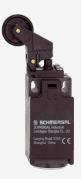

## T4K 236-02ZH-M20

- slim design
- 1 Cable entry M 20 x 1.5
- Thermoplastic enclosure
- Good resistance to oil and petroleum spirit
- Wide range of alternative actuators
- 30 mm x 58,5 mm x 30 mm
- Double-insulated
- Mounting details to EN 50047
- Actuator heads can be repositioned by 4 x 90°
- Actuation from bottom parallel to the switch, therefore only suitable for small housings.