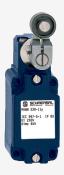

## MV8H 330-11Y-M20

- Continuous adjustment of lever position 360°
- Lever can be transposed by 180°
- Metal enclosure
- Long life
- 40 mm x 76 mm x 40 mm (basic component)
- Suitable for low actuating speeds
- 1 Cable entry M 20 x 1.5
- free of silicon
- proved in power station applications
- Actuator head can be repositioned in steps 4 x 90°