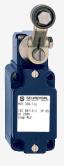

## **MVH 330-11Y-M20-RMS**

- Metal enclosure
- Long life
- 40 mm x 76 mm x 40 mm (basic component)
- Suitable for low actuating speeds
- 1 Cable entry M 20 x 1.5
- free of silicon
- proved in power station applications
- Actuator head can be repositioned in steps 4 x 90°
- Continuous adjustment of lever position 360°
- Lever can be transposed by 180°