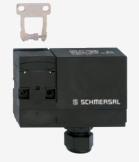

## **AZM 170SK-11/02ZRIA-B6L 24VAC/DC**

- 1 Cable entry M 20 x 1.5
- Cut clamp termination
- Manual release
- Double-insulated
- · Individual coding
- Coding level "High" according to ISO 14119
- 90 mm x 84 mm x 30 mm
- Compact design
- Interlock with protection against incorrect locking.
- · Long life
- · High holding force
- left-hand model
- $\bullet$  For very smal actuating radii in line with or at  $90^\circ$  to the plane of the actuator