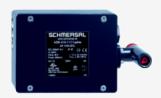

## **AZM 415-11/02ZPKTE 24VAC/DC**

- Adjustable ball latch to 400 N
- 2 switches in one enclosure
- Problem-free opening of stressed doors by means of bell-crank system
- Ex version available
- Manual release
- Emergency exit
- 172 mm x 100 mm x 80 mm
- Metal enclosure
- Interlock with protection against incorrect locking.
- Robust design
- · Long life
- 2 cable entries M 20 x 1.5
- · Cut clamp termination