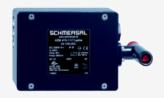

## **AZM 415-02/02ZPKTE 24VAC/DC**

- Adjustable ball latch to 400 N
- 2 switches in one enclosure
- Problem-free opening of stressed doors by means of bell-crank system
- Ex version available
- Manual release
- Emergency exit
- 172 mm x 100 mm x 80 mm
- Metal enclosure
- Interlock with protection against incorrect locking.
- Robust design
- Long life
- 2 cable entries M 20 x 1.5
- Cut clamp termination