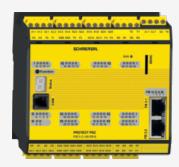

## PSC1-C-100-FB10-MT

- Memory card
- conversion of the field bus protocols by software
- integrated SD-Bus-Gateway
- Modularly expandable to up to 272 safe inputs / outputs
- Safe spindle monitoring To EN 61800-5-2 (Safe Drive Monitoring) for up to 12 spindles
- 4 safe 2 A pp-switching semiconductor outputs, switchable to 2 safe p- / n-switching semiconductor outputs
- 14 safe inputs on the base module
- 20 switchable, safe inputs / outputs
- 6 Signalling outputs
- 2 safety relay contacts