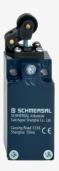

## Z1R 235-02Z-M20

- Snap action with constant contact pressure up to switching point
- 1 Cable entry M 20 x 1.5
- Metal enclosure
- Wide range of alternative actuators
- Good resistance to oil and petroleum spirit
- 30 mm x 63,5 mm x 30 mm
- Actuator heads can be repositioned by 4 x 90°
- Mounting details to EN 50047