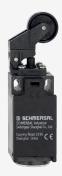

## TK4 236-11ZUE-M20

- slim design
- 1 Cable entry M 20 x 1.5
- Thermoplastic enclosure
- Good resistance to oil and petroleum spirit
- Wide range of alternative actuators
- 30 mm x 58,5 mm x 30 mm
- Double-insulated
- Mounting details to EN 50047
- Actuator heads can be repositioned by 4 x 90°