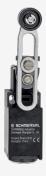

## **DATASHEET**

## **ZV7H 236-02Z**

- Snap action with constant contact pressure up to switching point
- 1 Cable entry M 20 x 1.5
- Thermoplastic enclosure
- Good resistance to oil and petroleum spirit
- Wide range of alternative actuators
- 30 mm x 58,5 mm x 30 mm
- Double-insulated
- Mounting details to EN 50047
- Actuator heads can be repositioned by 4 x 90°
- only for positioning tasks
- Lever angle adjustable in 10° steps