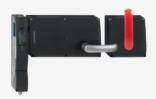

## **AZ/AZM 200-B40-RTAG1P1**

- One-hand emergency exit, even in de-energised condition
- Actuator for hinged and movable safety guards, especially for hinged doors with overlapping hinge
- Easy and intuitive operation
- With door detection sensor T
- No risk of injury from protruding actuator
- No supplementary door handles required
- Does not protrude into the door opening
- Various handles available
- Can be fitted with or without emergency exit