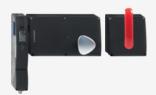

## **AZ/AZM 200-B40-RTAG2P1**

- One-hand emergency exit, even in de-energised condition
- Actuator for hinged and movable safety guards, especially for hinged doors with overlapping hinge
- Easy and intuitive operation
- With door detection sensor T
- No risk of injury from protruding actuator
- No supplementary door handles required
- Does not protrude into the door opening
- Various handles available
- Can be fitted with or without emergency exit