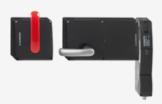

## **AZ/AZM 200-B40-LTAG1P1**

- One-hand emergency exit, even in de-energised condition
- Actuator for hinged and movable safety guards, especially for hinged doors with overlapping hinge
- Easy and intuitive operation
- With door detection sensor T
- No risk of injury from protruding actuator
- No supplementary door handles required
- Does not protrude into the door opening
- Various handles available
- Can be fitted with or without emergency exit