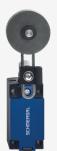

## PS315-Z11-N306

- Quick connection technology as connection terminals rotated by 45°
- cable entry 1 x M20 x 1,5
- with rubber roller 50 mm diameter
- Metal enclosure
- Simple and quick to adjust the control elements by 45°.
- Design to EN 50041
- Lever angle adjustable in 15° steps
- length adjustable in 2 mm steps
- LED version available