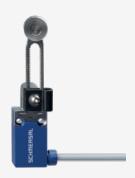

## PS116-T11-LR200-N201

- Pre-wired cable right, 2 m
- Slow action 1 Normally open contact (NO) / 1 Opener (NC)
- with stainless steel roll
- $\bullet$  Quick connection technology as connection terminals rotated by  $45^{\circ}$
- cable entry 1 x M20 x 1,5
- length adjustable in 2 mm steps
- Lever angle adjustable in 15° steps
- Actuator heads can be repositioned by 8 x 45°