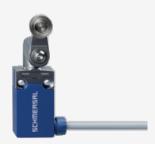

## PS116-T11-LR200-H201

- Pre-wired cable right, 2 m
- Slow action 1 Normally open contact (NO) / 1 Opener (NC)
- Quick connection technology as connection terminals rotated by 45°
- cable entry 1 x M20 x 1,5
- with stainless steel roll
- Lever angle adjustable in 15° steps
- Actuator heads can be repositioned by 8 x 45°