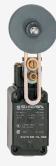

## T4V7H 336-20Z-1058

- with rubber roller 50 mm diameter
- Lever angle adjustable in 10° steps
- Design to EN 50041
- Thermoplastic enclosure
- Double-insulated
- suitable for elevators
- Good resistance to oil and petroleum spirit
- Wide range of alternative actuators
- Actuator heads can be repositioned by 4 x 90°
- 1 Cable entry M 20 x 1.5