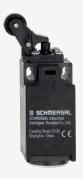

## T3K 236-02Z-M20

- 1 Cable entry M 20 x 1.5
- Thermoplastic enclosure
- Good resistance to oil and petroleum spirit
- Wide range of alternative actuators
- 30 mm x 58,5 mm x 30 mm
- Actuation from bottom parallel to the switch, therefore only suitable for small housings.
- Double-insulated
- Mounting details to EN 50047
- Actuator heads can be repositioned by 4 x 90  $^{\circ}$